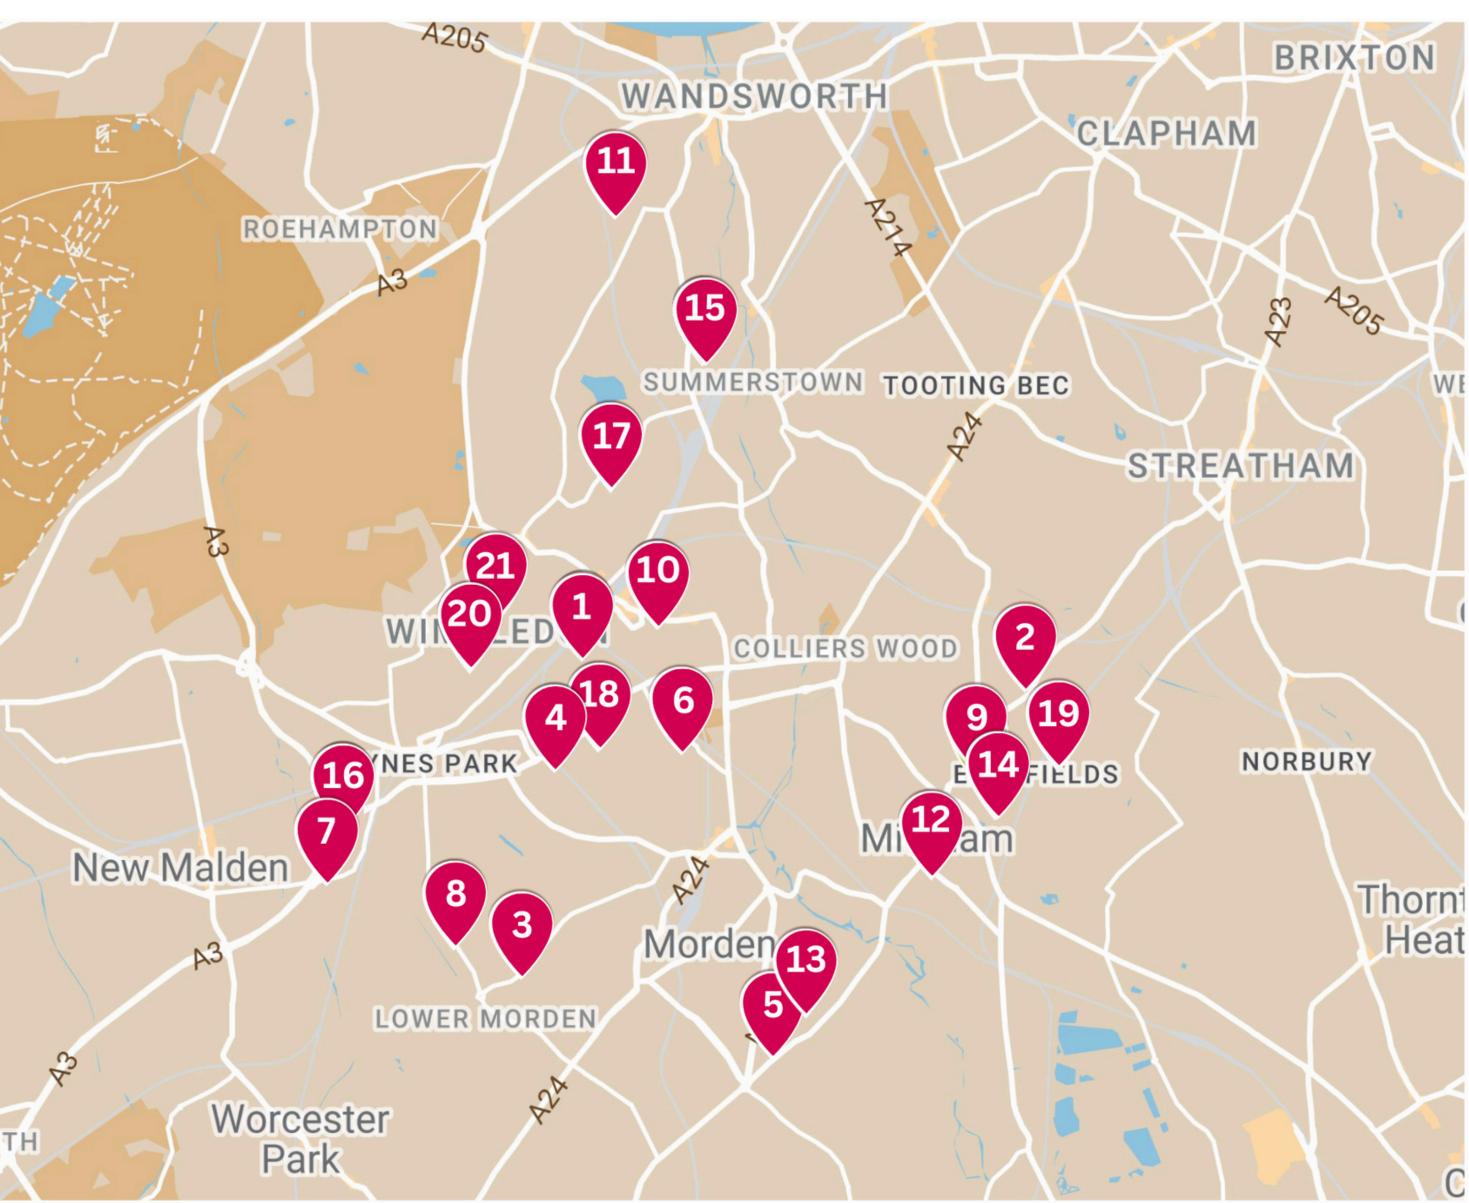

## **Primary Schools**

- Dundonald Primary School
- Gorringe Park Primary School
- 3 Hatfeild Primary School
- Joseph Hood Primary School
- Malmesbury Primary School
- 6 Merton Park Primary School
- 7 Sacred Heart Catholic Primary School
- 8 St John Fisher RC Primary School
- 9 St Mark's Primary School
- St Mary's Catholic Primary School
- St Michael's CofE Primary School
- SS Peter & Paul Catholic Primary School
- St Teresa's RC Primary School
- St Thomas of Canterbury RC Primary Sch
- Wimbledon Park Primary School

## **Secondary Schools**

- Raynes Park High School
- Ricards Lodge High School
- Rutlish High School
- 19 St Mark's Academy
- Ursuline High School
- Wimbledon College